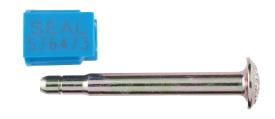

# Intermodal II® Bolt Seal

BUCCO
Security That Is Evident Since 1964

The Intermodal II® is an ISO 17712: 2010, C-TPAT compliant high security bolt seal which consists of a steel bolt and a plastic-coated steel locking chamber. The Intermodal II container seals are designed for ISO containers and high value cargo shipments.

#### **DIMENSIONS**

Bolt: 3.5" (89mm) long and 3/8" (9.5 mm) in diameter. Both bolt head and lack body conform to ISO 17712: 2010 specifications.

## **MARKING/PRINTING**

- Stock seals have blue locking cases and are lazed with "SEALED"
- Characters are 1/4" (6.35mm) high
- Heat stamping or laser barcode marking also available