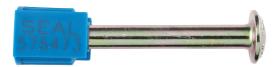

# Intermodal II® Bolt Seal

BUCCO
Security That Is Evident Since 1964

The Intermodal II® is an ISO 17712: 2010, C-TPAT compliant high security bolt seal which consists of a steel bolt and a plastic-coated steel locking chamber. The Intermodal II container seals are designed for ISO containers and high value cargo shipments.

#### **DIMENSIONS**

Bolt: 3.5" (89mm) long and 3/8" (9.5 mm) in diameter. Both bolt head and lack body conform to ISO 17712: 2010 specifications.

## **MARKING/PRINTING**

- Stock seals have blue locking cases and are lazed with "SEALED"
- Characters are 1/4" (6.35mm) high
- Heat stamping or laser barcode marking also available