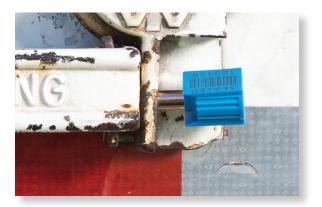

### **APPLICATIONS**

- Truck & Trailer Doors
- Box Car Doors
- Gaming
- Intermodal Containers

# Intermodal II® Bolt Seal

BUCCO
Security That Is Evident Since 1964

The Intermodal II® is an ISO 17712: 2010, C-TPAT compliant high security bolt seal which consists of a steel bolt and a plastic-coated steel locking chamber. The Intermodal II container seals are designed for ISO containers and high value cargo shipments.