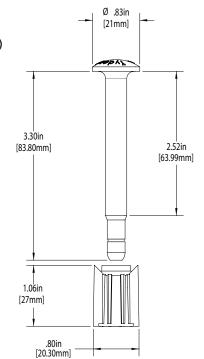

#### **DIMENSIONS**

Bolt: 3.5" (89mm) long and 3/8" (9.5 mm) in diameter. Both bolt head and lack body conform to ISO 17712: 2010 specifications.

Seals shown not actual size.