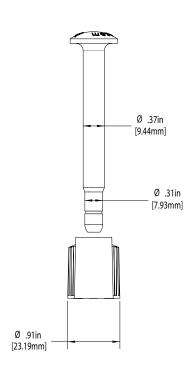

#### **DIMENSIONS**

Bolt: 3.5" (89mm) long and 3/8" (9.5 mm) in diameter. Both bolt head and lack body conform to ISO 17712: 2010 specifications.

Seals shown not actual size.