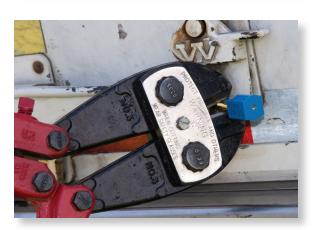

## **FEATURES**

- ISO 17712: 2010 and C-TPAT compliant.
- Locking insert spins freely to confirm seal integrity.
- High impact plastic cover on locking chambers clearly indicates tampering.
- Removed with bolt cutters.
- Metal locking end encased in a consecutively numbered, colored body.
- 'H' on bottom of body base indicating 'High Security'.